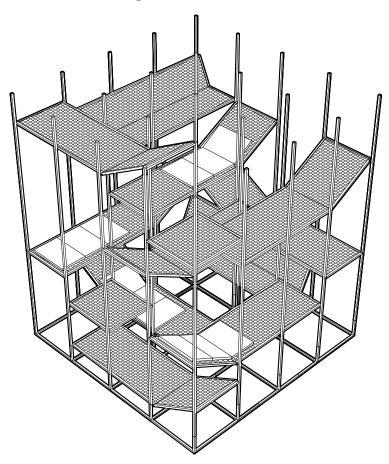

## **BuzziJungle The Tower High**

Powder coated metal frame in Fluo Yellow (RAL 1016) Mesh Galvanized

W 323 cm D 323 cm H 390 cm X W 127.17" D 127.17" H 153.54"

> Powder coated metal frame in fluo yellow (RAL 1016) 2 benches, 9 beds, 2 tablets (frame + mesh) in galvanised metal

Cushion upholstered in Fabric, Rough, Trevira CS+ | CS, Revive 1, Revive 2, Terra

Max. total capacity: 14 persons or 1400 kg | 3000 lbs

Max. capacity and weight per: Bench: 3 persons

Bed: 2 persons (90 kg | 200 lbs / person)

Tablet: no persons (40 kg | 90 lbs)

## **BuzziJungle The Tower High**