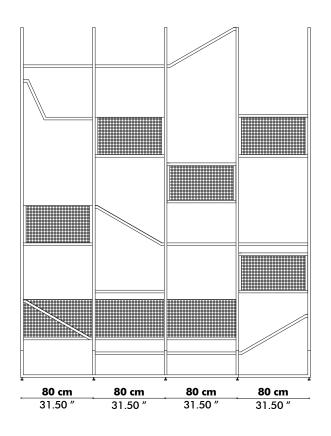

### **BuzziJungle The Tower Low**

Powder coated metal frame in Fluo Yellow (RAL 1016) Mesh Galvanized

W 323 cm D 323 cm H 250 cm X D 127.17" H 153.54 " W 127.17"

Powder coated metal frame in fluo yellow (RAL 1016)

1 bench, 6 beds, 3 tablets (frame + mesh) in galvanised metal Cushion upholstered in Fabric, Rough, Trevira CS+ | CS, Revive 1, Revive 2, Terra

# **BuzziJungle The Tower Low**