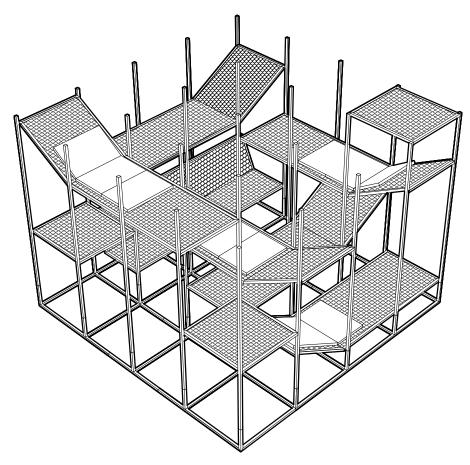

### **BuzziJungle The Tower Low**

Powder coated metal frame in Fluo Yellow (RAL 1016) Mesh Galvanized

W 323 cm D 323 cm H 250 cm X D 127.17" H 153.54 " W 127.17"

Powder coated metal frame in fluo yellow (RAL 1016)

1 bench, 6 beds, 3 tablets (frame + mesh) in galvanised metal Cushion upholstered in Fabric, Rough, Trevira CS+ | CS, Revive 1, Revive 2, Terra

Max. total capacity: 10 persons or 1000 kg | 2200 lbs

Max. capacity and weight per: Bench: 3 persons

Bed: 2 persons (90 kg | 200 lbs / person)

Tablet: no persons (40 kg | 90 lbs)

# **BuzziJungle The Tower Low**