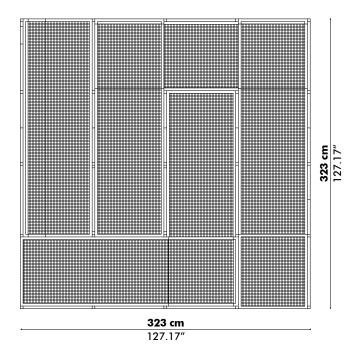

### **BuzziJungle The Tower Low**

Powder coated metal frame in Fluo Yellow (RAL 1016) Mesh Galvanized

W 323 cm D 323 cm H 250 cm X D 127.17" H 153.54 " W 127.17"

Powder coated metal frame in fluo yellow (RAL 1016)

1 bench, 6 beds, 3 tablets (frame + mesh) in galvanised metal Cushion upholstered in Fabric, Rough, Trevira CS+ | CS, Revive 1, Revive 2, Terra