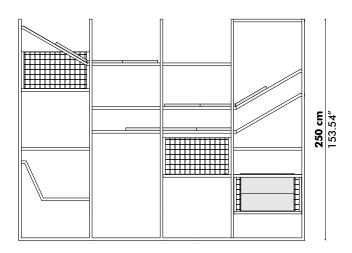

## **BuzziJungle The Tower High**

Powder coated metal frame in Fluo Yellow (RAL 1016) Mesh Galvanized

W 323 cm D 323 cm H 390 cm X W 127.17" D 127.17" H 153.54"

> Powder coated metal frame in fluo yellow (RAL 1016) 2 benches, 9 beds, 2 tablets (frame + mesh) in galvanised metal

## **BuzziJungle The Tower High**