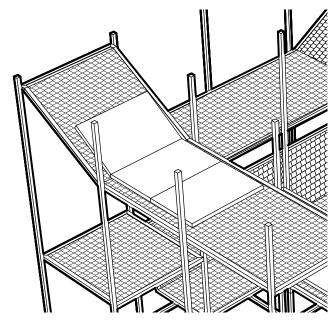

#### **Vertical conversation tower**

Inspired by nature, BuzziJungle offers a solution to the conventional meeting space.

The launch of the BuzziJungle introduced the design world to young Belgian talent Jonas Van Put.

This is Van Put's first project with a major international manufacturer.

BuzziJungle is BuzziSpace's reflection of their vision for the social office and further pushing the traditional boundaries of the workplace. Various elements within the structure provide an opportunity for different interactions within the "jungle".

You can climb, lounge and meet in the elevated work-lounge space made from powder coated steel. The BuzziJungle creates an urban footprint in large and small spaces.

Design by Jonas Van Put