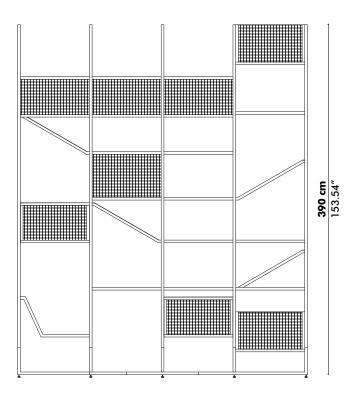

## **BuzziJungle The Tower High**

Powder coated metal frame in Fluo Yellow (RAL 1016) Mesh Galvanized

W 323 cm D 323 cm H 390 cm X W 127.17" D 127.17" H 153.54"

> Powder coated metal frame in fluo yellow (RAL 1016) 2 benches, 9 beds, 2 tablets (frame + mesh) in galvanised metal

Cushion upholstered in Fabric, Rough, Trevira CS+ | CS, Revive 1, Revive 2, Terra

## **BuzziJungle The Tower High**