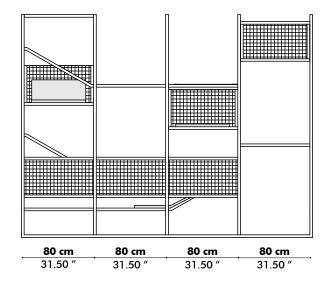

## **BuzziJungle The Tower High**

Powder coated metal frame in Fluo Yellow (RAL 1016) Mesh Galvanized

W 323 cm D 323 cm H 390 cm X W 127.17" D 127.17" H 153.54"

> Powder coated metal frame in fluo yellow (RAL 1016) 2 benches, 9 beds, 2 tablets (frame + mesh) in galvanised metal

# **BuzziJungle The Tower Low**

## **BuzziJungle The Tower High**