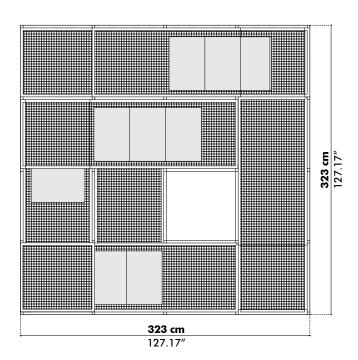

### **BuzziJungle The Tower Low**

Powder coated metal frame in Fluo Yellow (RAL 1016) Mesh Galvanized

W 323 cm D 323 cm H 250 cm X D 127.17" H 153.54 " W 127.17"

Powder coated metal frame in fluo yellow (RAL 1016)

# **BuzziJungle The Tower Low**